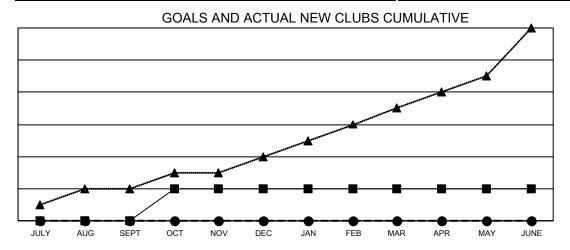

## Multiple District 117

LOCATION: GREECE

|                       | Club          | s         |               |  |  |  |
|-----------------------|---------------|-----------|---------------|--|--|--|
| RESULTS FOR 2022-2023 |               |           |               |  |  |  |
| QUARTER               | NEW CLUB GOAL | NEW CLUBS | DROPPED CLUBS |  |  |  |
| JULY/AUG/SEPT         | 0             | 0         | 1             |  |  |  |
| OCT/NOV/DEC           | 2             | 0         | 2             |  |  |  |
| JAN/FEB/MAR           | 0             | 0         | 0             |  |  |  |
| APR/MAY/JUNE          | 0             | 0         | 0             |  |  |  |

- CURRENT YEAR GOALS FOR NEW CLUBS

- CURRENT YEAR ACTUAL NEW CLUBS

- ▲ - LAST YEAR ACTUAL NEW CLUBS

- MEMBER GROWTH NET GOAL

MEMBER GROWTH ACTUAL

▲ - LAST YEAR MEMBERSHIP ACTUAL

| DROPPED MEMBERS |
|-----------------|