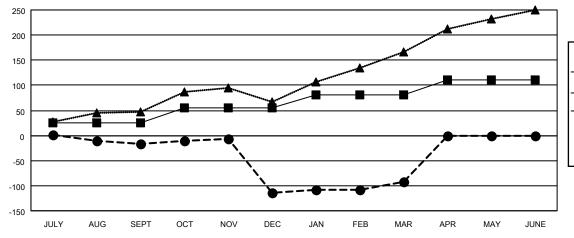

| Members               |                    |   |                         |                                              |  |  |  |
|-----------------------|--------------------|---|-------------------------|----------------------------------------------|--|--|--|
| RESULTS FOR 2022-2023 |                    |   |                         |                                              |  |  |  |
| QUARTER               | MEMBER GRO<br>GOAL |   | MEMBER GROWTH<br>ACTUAL | DROPPED MEMBERS ACTUAL (including transfers) |  |  |  |
| JULY/AUG/SEPT         |                    | 5 | 34                      | 47                                           |  |  |  |
| OCT/NOV/DE            | C 30               | 0 | 59                      | 151                                          |  |  |  |
| JAN/FEB/MAR           |                    | 5 | 64                      | 32                                           |  |  |  |
| APR/MAY/JUI           | NE 30              | 0 | 0                       | 0                                            |  |  |  |

- CURRENT YEAR GOALS FOR NEW CLUBS

- CURRENT YEAR ACTUAL NEW CLUBS

- ▲ - LAST YEAR ACTUAL NEW CLUBS

- MEMBER GROWTH NET GOAL

MEMBER GROWTH ACTUAL

▲ - LAST YEAR MEMBERSHIP ACTUAL

| DROPPED MEMBERS |
|-----------------|